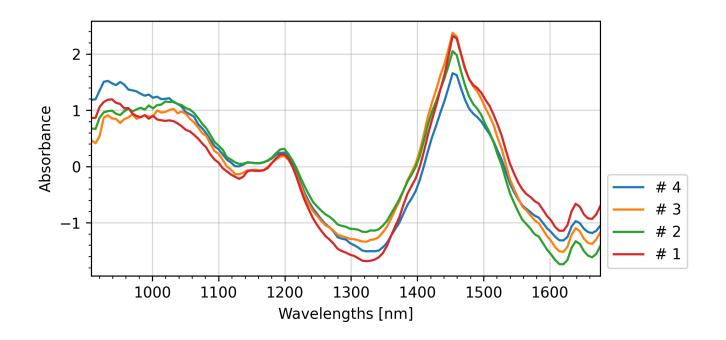

## Sample Information

Measure type: Bud

Substance form: Unspecified

Number of measures: 4

(total: 4)

**Device:** M1-1000615

Homogeneity: Medium

Measure n° 003 Warning: This sample has a profile close to that of Cannabis Resin

Measure n° 002 Warning: This sample has a profile close to that of Cannabis Resin

Measure type: Bud | Substance form: Unspecified | Device: M1-1000615

| N°  | Date           | Substance & purity                       | User   |
|-----|----------------|------------------------------------------|--------|
| 004 | 17/12/24 18:29 | Cannabis Resin?                          | СВДСКО |
| 003 | 17/12/24 18:28 | Cannabis Resin?                          | СВДСКО |
| 002 | 17/12/24 18:28 | Cannabis Resin?                          | СВДСКО |
| 001 | 17/12/24 18:27 | Resin CBD Total CBD 33.1% Total THC 0.3% | СВДСКО |